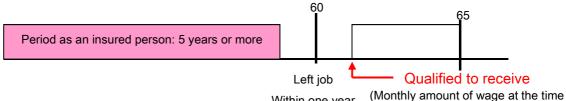

(b).

When the recipient qualification confirmation is requested at the Public Employment Security Office that has jurisdiction over the place of business and when the recipient qualification is confirmed, the monthly amount of wage (with maximum amount) at the time the person left the job before reaching the age of 60 will be registered.

In addition, even when the recipient qualification is not satisfied at the time of re-employment, the person can request again for the recipient qualification confirmation when the period as an insured person becomes 5 years in total. (In this case, the monthly amount of wage (with maximum amount) at the time the recipient qualification is satisfied will be registered.)

Example 1 When satisfying the recipient qualification at the time of re-employment



Within one year (Monthly amount of wage at the time (Not received any job applicant benefits or employment promotion benefit) leaving Company A is registered)

Example 2 When satisfying the recipient qualification after the time of re-employment



Qualified to receive

(Monthly amount of wage of this time is registered)
(Not the time when left the job at Company A)

#### (2) Requirements to receive payment -----

The person is eligible to receive the payment when requirements described below are satisfied each month (a calendar month in which is limited to the month the person was insured from the first day to the last day of said month) the person was employed as a generally insured person during the period subject to payment (hereinafter referred to as the "month subject to payment").