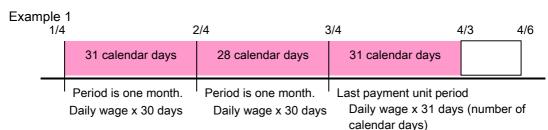

obtain a family care leave and receive the family care leave benefit with just 10 days?

A It is not required that the period of the family care leave shall be two weeks or longer.

"Two weeks" mentioned here is not the period covered by the family care leave but the period in which your father requires the constant nursing care. It is probable that your father is cared in hospital or by other caregiver and sometimes, the insured person does not have to take the family care leave.

Therefore, it is possible to take the family care leave just for ten days and receive the family care leave benefit.

# O Q&A about family care leave benefit

# Q Number of the family care benefit

If I take the family care leave for 93 days, what is the number of days covered by the benefit?

## A See below:



# > Paid amount is (30days+30days+31days)x daily wage x 67%(40% \* 1).

- \* Benefit is granted for the remaining two days unless the subject family member is in the same status of care needed.
- \*1 A person who started the family care leave before August 1, 2016.



## > Paid amount is (30 days+30 days+28 days)x daily wage x 67%(40% \* 1).

- \* Benefit is not granted for the remaining five days if the subject family member is in the same status of care needed.
- \*1 A person who started the family care leave before August 1, 2016.

## Q Age to receive the family care leave benefit

If the insured person became 65 years old during the period covered by the family care leave benefit, is the payment terminated?

A If the insured person started the family care leave after 65 years old, he