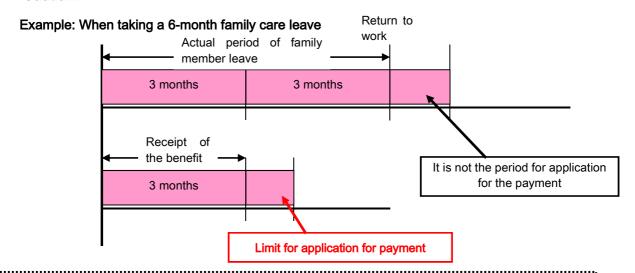

#### Reminder concerning issuance of separation notice

If a notification by business operator is delayed or neglected, Separation Notice issuance for a person who separated from employment will be delayed, which causes serious disadvantage for the person him/herself when receiving employment insurance benefits.