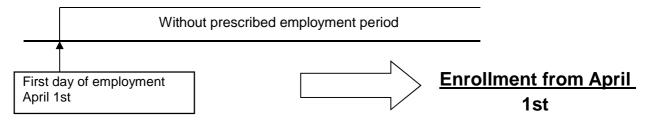

other than specified fishing boat. (Excluding persons who are employed throughout a year as mariners) (Refer to page 40)
- (7) If persons who had been employed by undertakings under the national, prefectural

or municipal governments separated from employment, the contents of salaries that they are supposed to receive based on other laws and regulations, ordinances and rules, etc. found to exceed the level of job applicant benefits and employment promotion benefits. They are not qualified as insured persons.

4. Specific example of 'Employment expected to continue for 31 or more days'

[Employment after April 1, 2010]

#### 1 Employment without employment period prescribed

⇒ From the beginning of the employment, it can be judged the person is expected to be employed for 31 or more days.



#### 2 Employment with prescription of 31 days and longer employment period

⇒ From the first of employment, it can be judged the person is expected to be employed for 31 or more days.



#### 3 Employment with less than 31 days of employment prescription

#### (1) Employment contract with clear statement of renewal

- ⇒ If the contract specifies one month employment period, the possibility of 31 or more days employment depends on the month, a long month or short month, however, because of the clear statement of renewal in the contract, it can be judged that the person is expected to be employed for 31 or more days from the beginning of the employment.
- If one-month contract is set for a long month, 31 or more days employment can be expected, therefore, the person must enroll in the ins