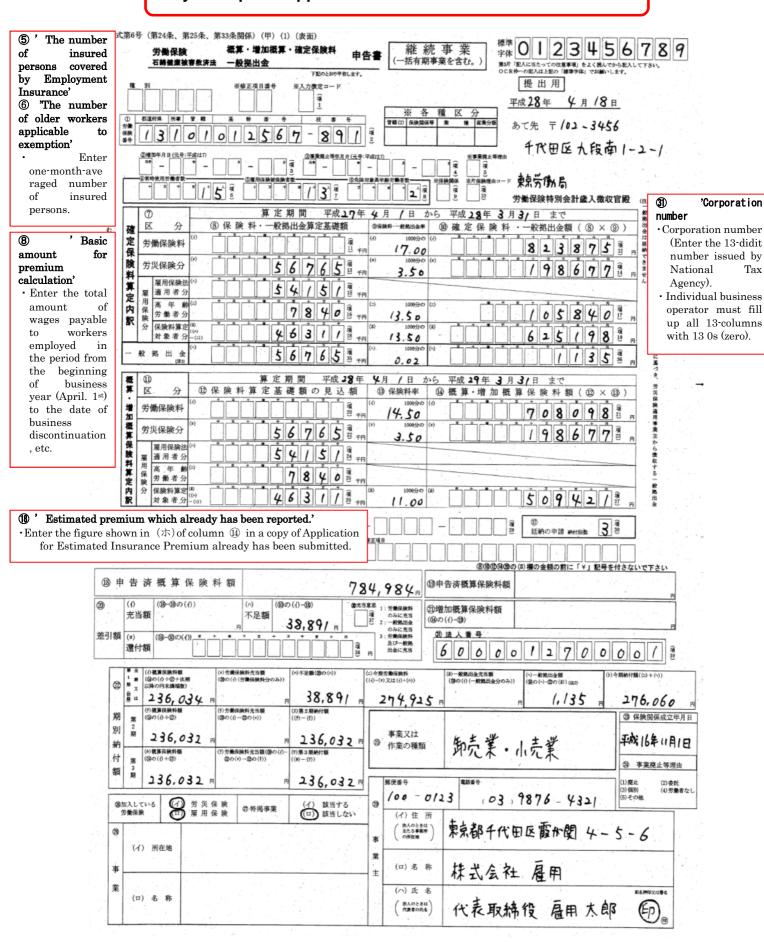

## Entry Example for Application for Estimated Insurance Premium for Undertaking covered by the Labor Insurance (undertaking with unitary procedure)

· Write the content of business and

works specifically.

### Entry Example of Application for Estimated Premium for Undertaking covered by the Labor Insurance (undertaking with dual procedure)

specifically.