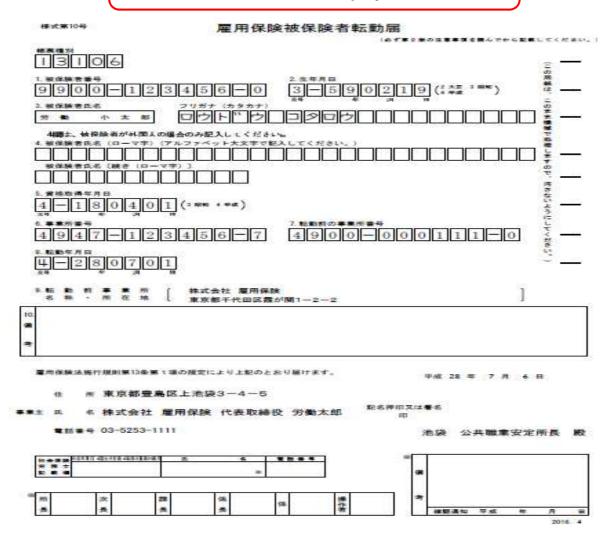

- Document to be submitted · · · · · 'Application for Non-Applicability Approval as Place of Business covered by the Employment Insurance' (a set of 4 sheets)
- Due date of submission • • Every time promptly when intending to apply
- Place to be submitted • • Public Employment Security Office having jurisdiction over the location of facility subject to non-applicability approval.