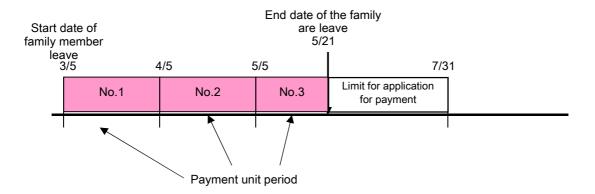

#### 12 'Employment Status'

- Enter '2' for registration type of dispatching worker: '3' for part-time worker (prescribed weekly working hours are less than 30 hours): '4' for fixed-term worker (excluding registration type of dispatching worker and part-time worker): '6' for mariner.
  - · Enter '7' (others) for regular type dispatching worker.

#### Columns from 17 to 22 need to be entered only if the insured person is a foreigner.

- If you employ a foreigner whose residence status is 'diplomat' or 'official, or, foreign workers other than special permanent resident, by entering in these items, you can report Employment Status of Foreign Nationals.
- To determine whether the person is as insured person or not, refer to page 39 45.

#### Reminder concerning issuance of separation notice

If a notification by business operator is delayed or neglected, Separation Notice issuance for a person who separated from employment will be delayed, which causes serious disadvantage for the person him/herself when receiving employment insurance benefits.