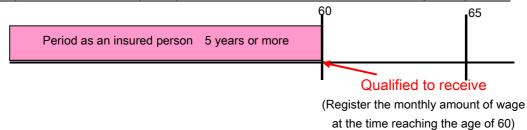

- (4) Persons who are employed seasonally as well as applying to the following a or b
  - a. Persons who are employed within a fixed period of not longer than 4 months
  - b. Persons whose prescribed weekly working hours are less than 30 hours
- (5) Students or pupils of schools prescribed in Article 1 of Scholl Education Act, specialized training colleges prescribed in Article 124 of the said Act or private miscellaneous schools prescribed in 134 of the said Act (Refer to Page 39)
- (6) Mariners who are employed to work on fishing boat other than specified fishing boat. (Excluding persons who are employed throughout a year as mariners) (Refer to page 40)
- (7) If persons who had been employed by undertakings under the national, prefectural