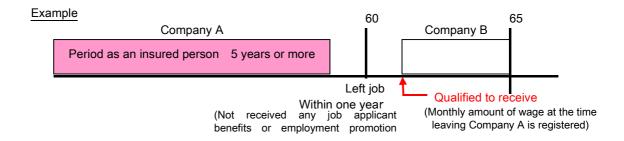

other document that can confirm the age from a certificate issued by an official institution based on the Certificate of Items Stated in Resident Register)

When the person is not insured at the time reaching the age of 60 due to loss of qualification of insured person, submit the "letter of resignation" when the person is re-employed within one year from the day of the loss without receiving payment of employment insurance (basic allowance, etc.), or submit the "Certificate of qualified recipient of employment insurance" when the person was determined to be qualified to receive employment insurance.

Based on submitted documents, the qualification to receive the continuous employment benefits for the elderly will be confirmed (or denied) and further application process will be informed.



# (iii) Payment application from the second time onward

Payment of the continuous employment benefits for the elderly can be received when the amount of wage paid is **the month decreased to "below 75% of monthly amount of wage"** printed in the "Notification of confirmation of recipient qualification" or the "Notification of decision of payment of continuous employment benefits for the elderly".

Documents to submit --- "Application to receive payment of the continuous employment benefits for the elderly" (hereinafter referred to as the "Payment application")

Submission due date --- Designated payment application month

**Location to submit ---** Public Employment Security Office that has jurisdiction over the place of business

# Items to bring ---

 Copy of a document to show paymen