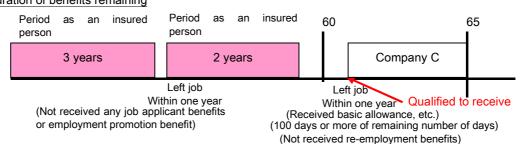

- (4) Persons who are employed seasonally as well as applying to the following a or b
  - a. Persons who are employed within a fixed period of not longer than 4 months
  - b. Persons whose prescribed weekly working hours are less than 30 hours
- (5) Students or pupils of schools prescribed in Article 1 of Scholl Education Act, specialized training colleges prescribed in Article 124 of the said Act or private miscellaneous schools prescribed in 134 of the said Act (Refer to Page 39)
- (6) Mariners who are employed to work on fishing boat other than specified fishing boat. (Excluding persons who are employed throughout a year as mariners) (Refer to page 40)
- (7) If persons who had been employed by undertakings under the national, prefectural

or municipal governments separated from employment, the contents of salaries that they are supposed to receive based on other laws and regulations, ordinances and rules, etc. found to exceed the level of job applicant benefits and employment promotion benefits. They are not qualified as insured persons.

4. Specific example of 'Employment expected to continue for 31 or more days'

[Employment after April 1, 2010]