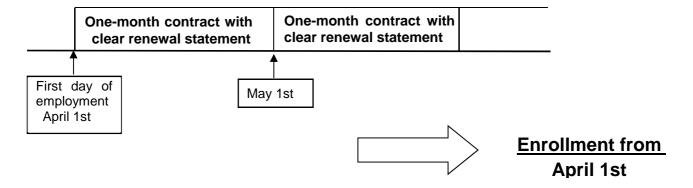

of employment, it can be judged the person is expected to be employed for 31 or more days.



#### 3 Employment with less than 31 days of employment prescription

#### (1) Employment contract with clear statement of renewal

- ⇒ If the contract specifies one month employment period, the possibility of 31 or more days employment depends on the month, a long month or short month, however, because of the clear statement of renewal in the contract, it can be judged that the person is expected to be employed for 31 or more days from the beginning of the employment.
- If one-month contract is set for a long month, 31 or more days employment can be expected, therefore, the person must enroll in the insurance on the first day of the employment regardless of existence of clear renewal statement.



#### (2) Employment contract without clear renewal statement

⇒ In a case of 25 days period contract without clear renewal statement, it cannot be judged that the person is expected to be employed for 31 or more days just from the content of the contract.

However, if a person employed under a similar contract has a record of 31 days or more employment based on renewal contract, etc., it can be judged that he/she is expected be employed for 31 or more days.



### (3) Employment contract with clear statement that the period will never be renewed.

⇒ Adding to the 25 days contract period, the contract clearly states that the period never will be renewed, therefore, it can be judged that the person is not be expected to be employed for 31 or more days.



(4) A case where a person was not