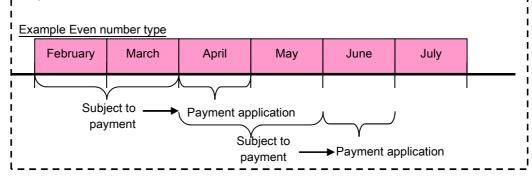

st day of the month subject to payment, for places of business that have designated type of payment application month, please handle the first payment application in the designated month (odd number type or even number type) within the payment application period (within 4 months) as much as possible.

# The "payment application month" ----

The payment application month, which is the month type designated by the Chief of the Public Employment Security Office, will be the type of payment application month of the place of business. This month type cannot be changed unless there are exceptional circumstances.

The odd number type is when the designated month is January, March, May, July, September, or November, and the even number type is February, April, June, August, October, or December.



# (v) When only confirming the recipient qualification and registering the wage beforehand

When an employed worker reaches the age of 60, confirmation of recipient qualification and procedure for wage registration can be handled beforehand by submitting the "wage certificate" and "recipient qualification confirmation sheet" before the first application of payment in conditions described below.

There are advantageous described below by handling the confirmation of recipient qualification and wage registration beforehand. Your cooperation is appreciated in submitting them beforehand as much as possible.

# **Advantages**

- Able to confirm the recipient qualification and know the monthly amount of wage beforehand.
- The office processing for the first payment application will be smooth.