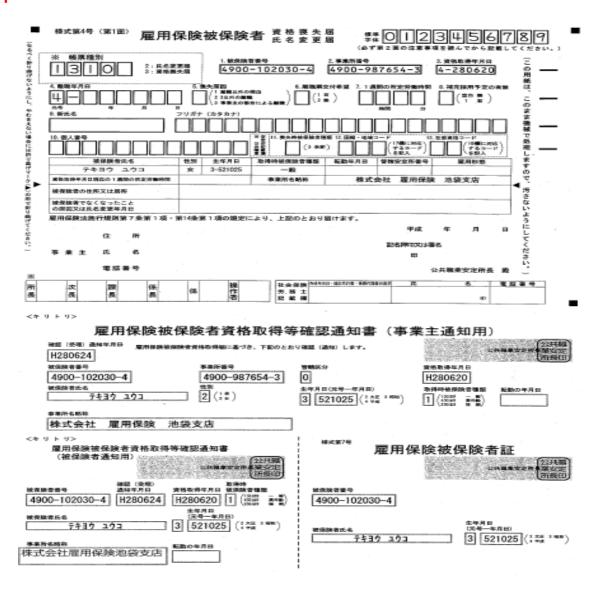

#### 3 Reminders for keeping notification forms, etc. given by Public Employment

At the time when submitting notifications related to insured persons, Public Employment Security Office provides forms on which date of birth, insurance number of insured person and the number for the place of business are printed, which are necessary for the next notification. (Given forms include Notification for Loss of Employment Insurance Qualification, Notification of Change to Name' and 'Application for Payment of Continuous Employment Benefits for the Elderly, etc.)

Please keep these forms carefully with following cautions in mind.

- ① Do not staple or make holes to bind.
- ② Do not fold forms. As well, do not bend edges.
- 3 Do not get dirty.
- 4 Do not keep in humid place
- Seep away from direct sunlight.