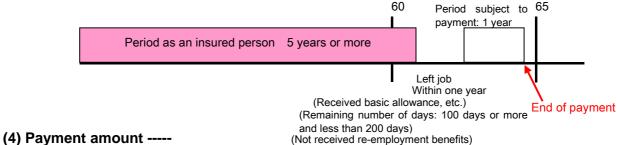

- (4) Persons who are employed seasonally as well as applying to the following a or b
  - a. Persons who are employed within a fixed period of not longer than 4 months
  - b. Persons whose prescribed weekly working hours are less than 30 hours
- (5) Students or pupils of schools prescribed in Article 1 of Scholl Education Act, specialized training colleges prescribed in Article 124 of the said Act or private miscellaneous schools prescribed in 134 of the said Act (Refer to Page 39)
- (6) Mariners who are employed to work on fishing boat other than specified fishing boat. (Excluding persons who are employed throughout a year as mariners) (Refer to page 40)
- (7) If persons who had been employed by undertakings under the national, prefectural

or municipal governments separated from employment, the contents of salaries that they are supposed to receive based on other laws and regulations, ordinances and rules, etc. found to exceed the level of job applicant benefits and employment promotion benefits. They are not qualified as insured persons.

4. Specific example of 'Employment expected to continue for 31 or more days'

[Employment after April 1, 2010]