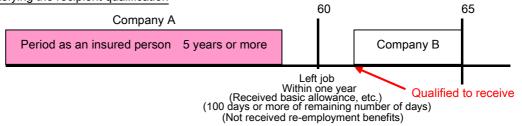

culate the basic allowance of employment insurance received before re-employment × 30" is registered as the "amount of monthly wage for re-employment benefits for the elderly".

By comparing the monthly amount of wage for the re-employment benefits for the elderly with the amount of wage paid each month after re-employment, the requirement to receive payment is determined and the payment amount is decided.

# When the recipient qualification is not satisfied -----

When the recipient qualification is not satisfied, the qualification to receive the payment will not be obtained after re-employment without satisfying the term as an insured person of 5 years or more.

Example 1 When re-employed with 100 days or more of duration of benefits remaining and satisfying the recipient qualification



Example 2 When left job before the age of 60 and re-employed with 100 days or more of duration of benefits remaining



# (2) Requirement to receive payment -----

Same as the basic continuous employment benefits for the elderly. (Refer to p, 78)

## (3) The period subject to payment -----

- (a) When the remaining number of basic allowance days of employment insurance is 200 days or more, from the following day of the day the person became the relevant insured person to the month on which two years have elapsed.
- (b) When the remaining number of basic allowance days of employment insurance is 100 days or more and less than 200 days, from the following day of the day the person became the relevant insured person to the month on which one year has elapsed.
- (c) When reached the age of 6