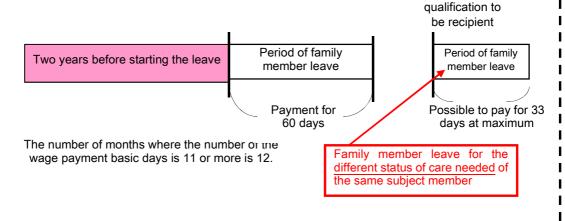

e spouse, grandfather and mother of the insured person who lives with and provides for them, brothers and sisters and grandchildren.
- (2) The leave applied for to the employer clearly mentioning the first and last day of the period by the common insured person at the age less than 65 and taken by the insured person by this application.

# Family care leave covered

Multiple payments are possible if all the following requirements are satisfied for the same subject family member:

- (1) (For the same subject family member) The leave is not for caring the same level of care needed.
- (2) (For the same subject family member) The leave is not taken after 93 days that are addition of the days from starting the leave to the day ending the leave per the family care leave taken.

  Occurrence of



# (2) Requirements of payment:

If each period that starts from the leave start date and that is divided by one month meets all the following requirements (this is referred to as "payment unit period"), the applicant will be eligible for the benefits (this is referred to as "benefits period").

- A The person has a qualification of the care insured continuously from the first day to the last day of the payment unit period.
- B The number of days in which the person is recognized to work in the payment unit period is 10 or less.

(About the payment unit period for less than one month, the requirements will be satisfied if the number of days in which the person is recognized to work is 10 or less and the number of the whole day leave due to the family care is 1 or more. The whole day leave