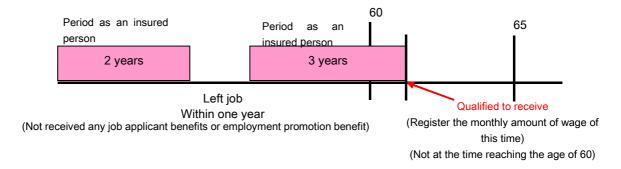

ing the age of 60



Example 2 When the recipient qualification is satisfied at the time reaching the age of 60



Example 3 When the recipient qualification is not satisfied at the time reaching the age of 60



Even when the recipient qualification was not confirmed because the period as an insured person was below 5 years in total at the time reaching the age of 60, the recipient qualification can be confirmed by reapplying for the procedure when the period as an insured person reaches 5 years in total.

In this case, the monthly amount of wage (with maximum amount) at the time the recipient qualification is satisfied (when the period as an insured person reaches 5 years in total) will be registered.

Example 4 When the recipient qualification is satisfied after reaching the age of 60



## (ii) When the person was not insured on the day reaching the age of 60 but became insured later by re-employment

In this case as well, the person can receive confirmation of the recipient qualification for the basic continuous employment benefits for the elderly.

- (a) The period as an insured person is 5 years or more when leaving the job before reaching the age of 60.
- (b) The day before the day re-employed after reaching the age of 60 is within one year from the following day of the day leaving the job before reaching the age of 60 (within the extension period when the period of the continuous employment benefits for the elderly is extended). (Refer to p. 118.)
- (c) The person did not receive any job applicant benefits or employment promotion benefit during the period of (b).