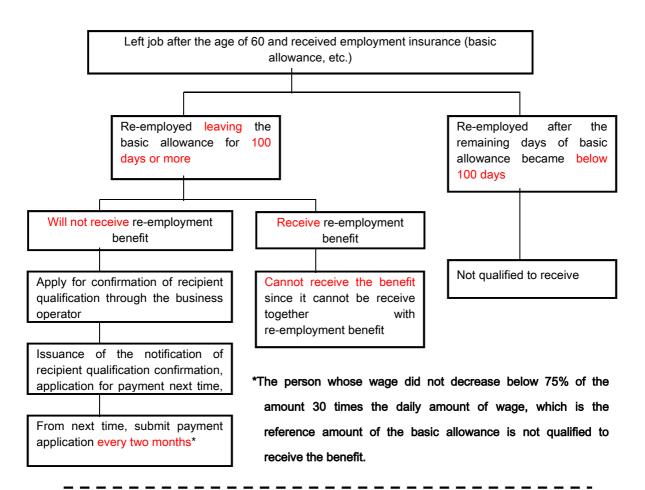

- (4) Persons who are employed seasonally as well as applying to the following a or b
  - a. Persons who are employed within a fixed period of not longer than 4 months
  - b. Persons whose prescribed weekly working hours are less than 30 hours
- (5) Students or pupils of schools prescribed in Article 1 of Scholl Education Act, specialized training colleges prescribed in Article 124 of the said Act or private miscellaneous schools prescribed in 134 of the said Act (Refer to Page 39)
- (6) Mariners who are employed to work on fishing boat other than specified fishing boat. (Excluding persons who are employed throughout a year as mariners) (Refer to page 40)
- (7) If persons who had been employed by undertakings under the national, prefectural

4. Specific example of 'Employment expected to continue for 31 or more days'

[Employment after April 1, 2010]