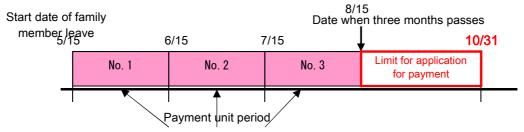

#### 12 'Employment Status'

- Enter '2' for registration type of dispatching worker: '3' for part-time worker (prescribed weekly working hours are less than 30 hours): '4' for fixed-term worker (excluding registration type of dispatching worker and part-time worker): '6' for mariner.
  - · Enter '7' (others) for regular type dispatching worker.

#### Columns from 17 to 22 need to be entered only if the insured person is a foreigner.

- If you employ a foreigner whose residence status is 'diplomat' or 'official, or, foreign workers other than special permanent resident, by entering in these items, you can report Employment Status of Foreign Nationals.
- To determine whether the person is as insured person or not, refer to page 39 45.

#### Reminder concerning issuance of separation notice

If a notification by business operator is delayed or neglected, Separation Notice issuance for a person who separated from employment will be delayed, which causes serious disadvantage for the person him/herself when receiving employment insurance benefits.