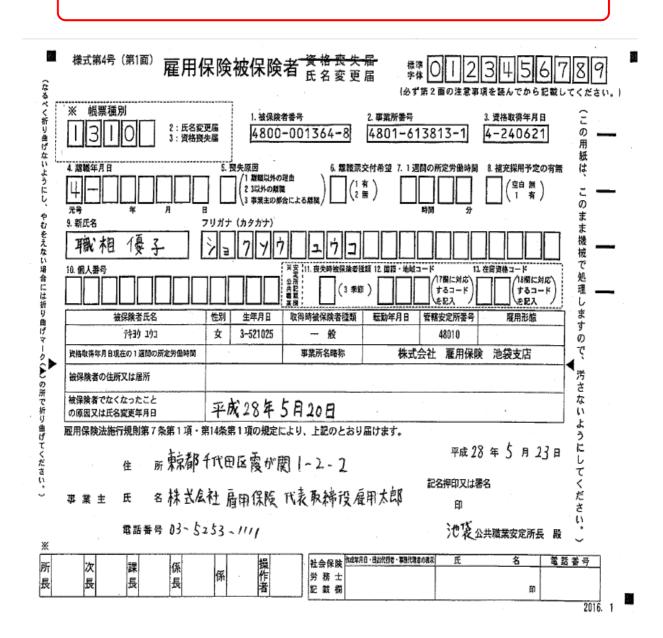

#### 3 Reminders for keeping notification forms, etc. given by Public Employment

At the time when submitting notifications related to insured persons, Public Employment Security Office provides forms on which date of birth, insurance number of insured person and the number for the place of business are printed, which are necessary for the next notification. (Given forms include Notification for Loss of Employment Insurance Qualification, Notification of Change to Name' and 'Application for Payment of Continuous Employment Benefits for the Elderly, etc.)

Please keep these forms carefully with following cautions in mind.

- ① Do not staple or make holes to bind.
- ② Do not fold forms. As well, do not bend edges.
- 3 Do not get dirty.
- 4 Do not keep in humid place
- Seep away from direct sunlight.