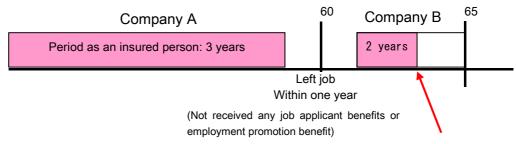

ount) at the time the person left the job before reaching the age of 60 will be registered.

In addition, even when the recipient qualification is not satisfied at the time of re-employment, the person can request again for the recipient qualification confirmation when the period as an insured person becomes 5 years in total. (In this case, the monthly amount of wage (with maximum amount) at the time the recipient qualification is satisfied will be registered.)

Example 1 When satisfying the recipient qualification at the time of re-employment



Within one year (Monthly amount of wage at the time (Not received any job applicant benefits or employment promotion benefit) leaving Company A is registered)

Example 2 When satisfying the recipient qualification after the time of re-employment



Qualified to receive

(Monthly amount of wage of this time is registered)
(Not the time when left the job at Company A)

#### (2) Requirements to receive payment -----

The person is eligible to receive the payment when requirements described below are satisfied each month (a calendar month in which is limited to the month the person was insured from the first day to the last day of said month) the person was employed as a generally insured person during the period subject to payment (hereinafter referred to as the "month subject to payment").

- (a) The person was insured from the first day to the last day of the month subject to payment
- (b) The wage paid during the month subject to payment decreased below 75% of the monthly amount of wage at the time the person reached the age of 60,