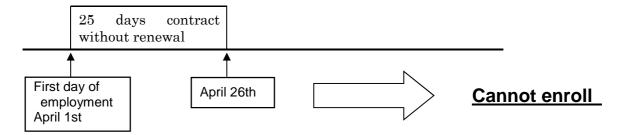

stence of clear renewal statement.



#### (2) Employment contract without clear renewal statement

⇒ In a case of 25 days period contract without clear renewal statement, it cannot be judged that the person is expected to be employed for 31 or more days just from the content of the contract.

However, if a person employed under a similar contract has a record of 31 days or more employment based on renewal contract, etc., it can be judged that he/she is expected be employed for 31 or more days.



### (3) Employment contract with clear statement that the period will never be renewed.

⇒ Adding to the 25 days contract period, the contract clearly states that the period never will be renewed, therefore, it can be judged that the person is not be expected to be employed for 31 or more days.



(4) A case where a person was not be expected to be employed 31 or more days at the time of employment, but after he/she was employed, he/she became to be expected to be employed continuously for 31 or more days from first day of the employment.

⇒ Due to the initial 25 days-contract period without clear renewal statement, it was judged that the person was not expected to be employed for 31 or more days and did not apply to the Employment Insurance coverage qualification. However, when he/she became to be expected to be employed for 31 or more days during the contract period, he/she must enroll on the day when the fact occurred.



#### O Q & A about matters related to insured persons

Q How to count ages in the Employment Insurance?

Among our workers, there is a person who is going to