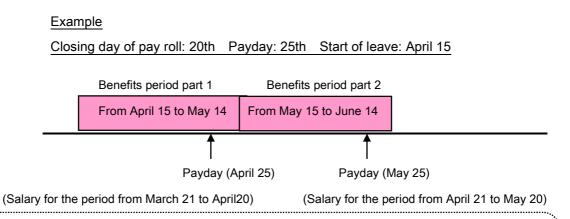

ept for working days such as Sundays or holidays are included.)

- 3. The amount of wages during the payment unit period\* has to be less than 80% of wages at the commencement of leave.
- \* "The amount of wages during the payment unit period" here means "a payday is included during the period".

However, <u>only the amounts of wages that are clearly covered during the Child Care Leave are included in principle</u>, wages covered for outside the Child Care Leave period or for imprecise period are excluded.

In case that the business establishment expressly states that wages are not paid during the Child Care Leave in its rules of employment, labor agreement, and wage regulations, payed wages can be expressed 0 yen. (However, the business establishment must submit the relevant documents.)



Explanation: Please note that only wages covering the Child Care Leave period are included in "the benefits period part 1" because wages payed on April 25 included salary and allowances for the period from March 21 to April 14.

# (3) Benefits period

The Child Care Leave benefits period is as follows.

- 1 The period is from Child Care Leave start date to the day before that the said child reaches one year of age (until two days before the first birthday).
  - If certain requirements are met, until the day before the child reaches one year and two months of age (refer to page 115), and if another requirements (refer to page 108) are met, until the day before the child reaches one year and six months of age.
- 2 The period is until Child Care Leave end date, if the leave terminates befor