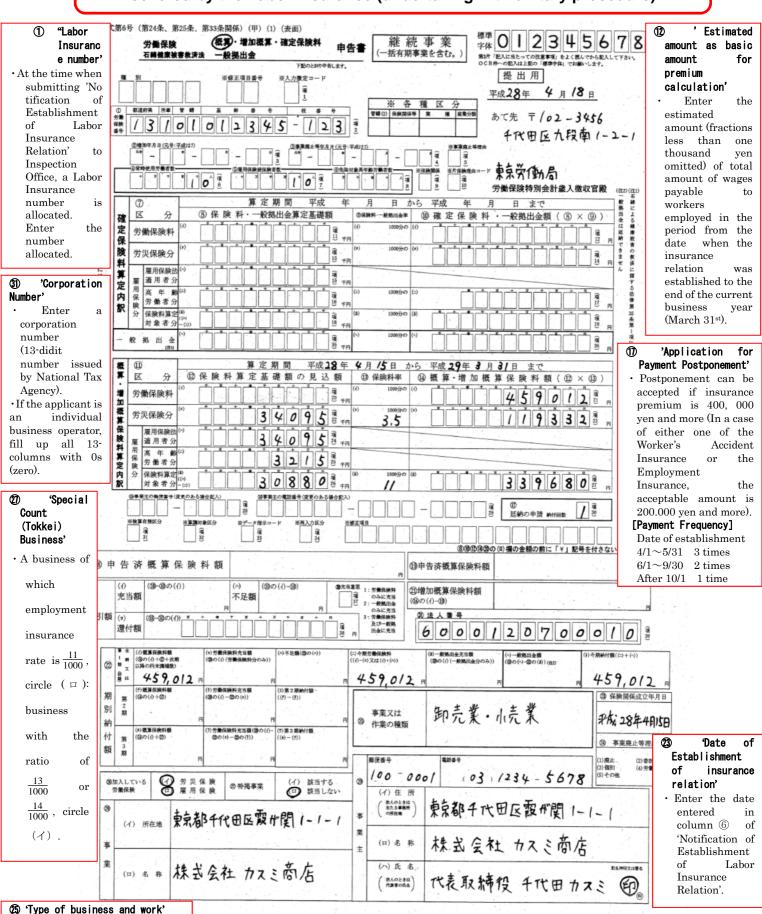

## Entry Example for Application for Estimated Insurance Premium for Undertaking covered by the Labor Insurance (undertaking with unitary procedure)

· Write the content of business and

works specifically.