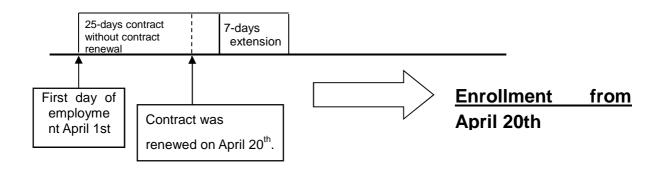

- Document to be submitted · · · · · 'Application for Non-Applicability Approval as Place of Business covered by the Employment Insurance' (a set of 4 sheets)
- Due date of submission • • Every time promptly when intending to apply
- Place to be submitted • • Public Employment Security Office having jurisdiction over the location of facility subject to non-applicability approval.