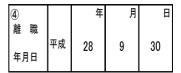

letters for double consonants, such as '∅' and contracted sounds such as '∅'.

For sonant mark and semi-sonant mark, count them as one-letter. Use 'イ'for '丰', and 'ェ'for 'ヱ'.

Please make sure that when writing the date of birth or the date when you became eligible to be insured person, if the year, the month, or the day is single-digit number, add '0'to the single-digit number to make them double-digit numbers.

Meaning, the six boxes of the year, the month and the date to be always filled up.

Example Heisei 28(2016) Sept.1<sup>st</sup> 
$$\rightarrow$$
2 8 0 9 0 1

Heisei 28(2016) Dec.5<sup>th</sup>  $\rightarrow$ 2 8 1 2 0 5