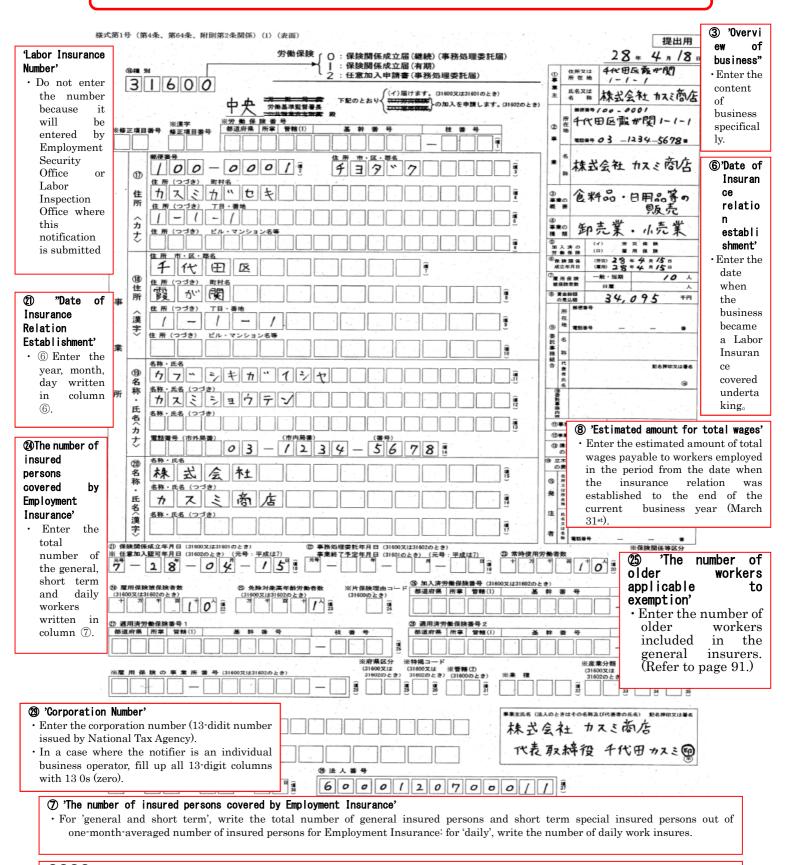

### Entry Example of Notification for Establishment of Labor Insurance Relation

#### ①180920 'place of business'

- Enter the address where actually operating business.
- · In a case where notifier is an individual, enter the name of the operator, as well as the trade name.
- ・For <カナ (kana)>, use only katakana and '-', replace alphabets with katakanas and make them easy to read by dividing suitably.
- · For <(漢字) kanji) , enter correctly by using kanji, hiragana, katakana and alphabet.

#### (1) Labor Insurance Relation

- Document to be submitted • • Notification of Establishment of Labor Insurance Relation'
  - Due date of submission····Within 10 days from the day on which a place of business became applicable to covered undertaking (the first day on which the business started with employing worker(s))
  - Place to be submitted · · · · · As shown in ① and ② below.
  - ① Place of business with unitary processing... Labor Standard Inspection Office.
  - ② Places of business with dual processing...The Employment Insurance-related documents...Public Employment Security Office: The Industrial Accident Insurance-related documents...Labor Standard Inspection Office
  - Document to be submitted •••• 'Application for Estimated Premium of Labor Insurance (Payment Note)'
  - Due date of submission · · · · Within 50 days from the day on which a place of business became applicable to covered undertaking.
  - Place to be submitted · · · · · As shown in ① and ② below.

#### (2) Employment Insurance Relation

- Document to be submitted •••• 'Notification for Establishment of Place of Business covered by the Employment Insurance '
- Due date of submission · · · · · Within 10 days from the following day of the day on which the business became applicable to covered undertaking (the day on which a business started with employing worker(s))
- Place to be submitted • • Public Employment Security Office having jurisdiction over the location of the place of business.
- Documents and other materials to bring · · · · · As shown from ① to ③ below (In principle, ② means 'Certificate of Registered Information').
  - ① Copy of 'Notification for Establishment of Labor Insurance Relation'
  - ② Certificate of Registered Information, Business License, Construction Contract, Estate Contract, etc. Please note that in a case where the location of the covered undertaking is different from the registered address, additional document such as public utility charge bill or lease contract, etc. specifying the location of undertaking is required
    - If necessary, additional documents might be required to submit, or field investigation might be carried out to confirm the existence of the business.
  - 3 Wage ledger, Roster of workers, Attendance book
- Other procedure · · · · · Prepare and submit the Notification for Acquisition of Employment Insurance Qualification (or Notification for Transfer of Insured Person under the Employment Insurance) together with Notification for Establishment.