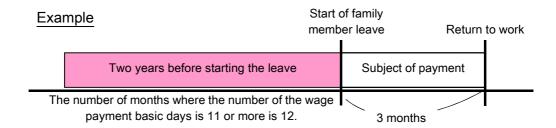

umber of the month can be accumulated if the following day of the separation from work is within one year from the previous day of the reemployment and the qualification of receiving the basic allowance or the special lump sum due to the separation has not been determined.

The temporary employees (employed with the term limited) must meet the above A and B as well as both (a) and (b) below:

- (a) The employment has continued one year or longer under the same employer.
- (b) The employee is promised to be employed continuously for 93 days or longer from the scheduled date to start the family care leave under the same employer. (If the labor contract period ends within one year and it is apparent that the labor contract will not be updated, the employer is not "promised to be employed".)



## Family care leave covered

The family care leave benefit is paid only once for the family care leave taken per the same level of care needed of the same subject family member for 3 month at maximum concerning the family care leave satisfying the following (1) and (2).

- (1) The leave for caring a family member \*2 who requires constant nursing care (Providing necessary accommodations for everyday life such as ambulation, excretion, meal, etc.) due to physical or mental disorder for two weeks or longer\*1.
  - \*1 "Two weeks or longer" here does not stand for the period of the subject family care leave but the period of the constant nursing required by the subject family member.
  - \*2 Spouse of the common insured person (including the person who is in the same status as the marriage