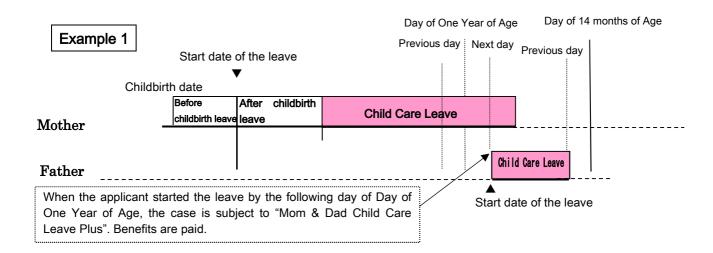

aid up to one year until the previous date the child reaches 14 months.

- (1) Start date of the leave is before the following Date of One Year of Age.
- (2) Start date of the leave is after the first date of spouse's leave (including a person who is in a common-law marriage, hereinafter the same shall apply).
- (3) The spouse took the leave before Date of One Year of Age.
- \* Spouse's leave mentioned in the above (2) and (3) includes the cases that the said spouses who are public officials (governmental or local) take the leave
- \* In case of fathers, the upper limit of the benefits is up to one year.

  In case of mothers, the period that includes childbirth date (the final day of before childbirth leave), after childbirth leave, and the upper limit of the benefits is up to one year.





## How to apply for the extension

Until payment application for the payment unit period that include Day of One Year of Age, in principle, write down whether the spouse takes the Child Care Leave or not, and the insured number of spouse's employment insurance (if he/she is insured) on the following (1) or (2) of the payment application sheet.

- (1) For the first application, space 19 of "Confirmation sheet for Child Care Leave recipient qualification / (first time) payment application for Child Care Leave benefits" (refer to pages 152 and 153)
- (2) From the second application onwards, space 14 of "Child Care Leave benefits payment application" (refer to pages 154 and 155)

#### Attached documents

In addition to the documents for confirmation on eligibility confirmation and payment