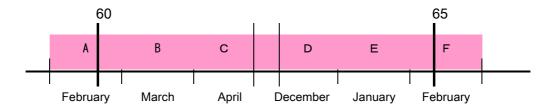

ve the childcare leave benefits or the family care leave benefits for the whole period of the month subject to payment.

#### (3) The period subject to payment -----

The period subject to payment of the basic continuous employment benefits for the elderly is as described below.

- (a) Period between the month of the day reaching the age of 60 and the month of the day reaching the age of 65
- (b) From the day of the month when recipient qualification is satisfied when the recipient qualification was not satisfied when reaching the age of 60
- (c) For the person not insured when reaching the age of 60, from the month of the day when the qualification for the insured person is newly achieved or of the day when the recipient qualification was satisfied

Example The birthday is February 20th



Comment: For example, when the birthdate is February 20 and the period as an insured person at the time reaching the age of 60 is 5 years or more in total, A to F of the Example is the period subject to payment. (The requirement to receive payment will be judged for each month from A to F.)

#### (4) The payment amount -----

(i) The payment amount will be decided using the calculation formula described below according to the wage decrease rate [Paid wage amount (including the deemed amount of wages) / Monthly amount of wage at the time reaching the age of 60 x 100].

Please note that the amount may be reduced or the person may be unable to receive payment because of the **payment amount limit** and **minimum amount**.

#### When the wage decrease rate is A;

(a) Wage decrease rate is 61