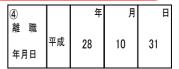

letters for double consonants, such as '∅' and contracted sounds such as '∅'.

For sonant mark and semi-sonant mark, count them as one-letter. Use 'イ'for '丰', and 'ェ'for 'ヱ'.

Please make sure that when writing the date of birth or the date when you became eligible to be insured person, if the year, the month, or the day is single-digit number, add '0'to the single-digit number to make them double-digit numbers.

Meaning, the six boxes of the year, the month and the date to be always filled up.

Example Heisei 28(2016) Sept.1<sup>st</sup> 
$$\rightarrow$$
2 8 0 9 0 1

Heisei 28(2016) Dec.5<sup>th</sup>  $\rightarrow$ 2 8 1 2 0 5