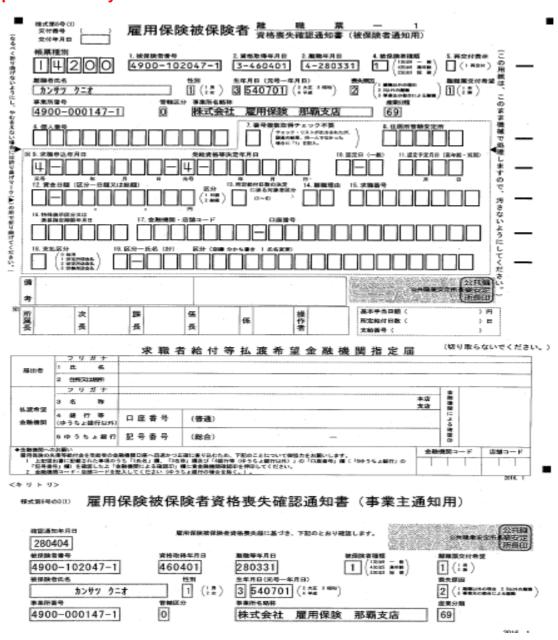

#### 3 Reminders for keeping notification forms, etc. given by Public Employment

At the time when submitting notifications related to insured persons, Public Employment Security Office provides forms on which date of birth, insurance number of insured person and the number for the place of business are printed, which are necessary for the next notification. (Given forms include Notification for Loss of Employment Insurance Qualification, Notification of Change to Name' and 'Application for Payment of Continuous Employment Benefits for the Elderly, etc.)