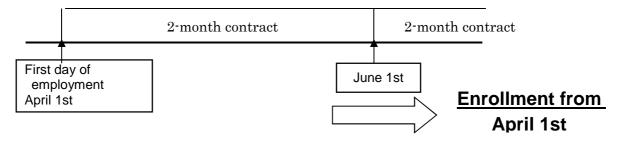

tional, prefectural

or municipal governments separated from employment, the contents of salaries that they are supposed to receive based on other laws and regulations, ordinances and rules, etc. found to exceed the level of job applicant benefits and employment promotion benefits. They are not qualified as insured persons.

4. Specific example of 'Employment expected to continue for 31 or more days'

[Employment after April 1, 2010]

#### 1 Employment without employment period prescribed

⇒ From the beginning of the employment, it can be judged the person is expected to be employed for 31 or more days.



#### 2 Employment with prescription of 31 days and longer employment period

⇒ From the first of employment, it can be judged the person is expected to be employed for 31 or more days.



#### 3 Employment with less than 31 days of employment prescription

#### (1) Employment contract with clear statement of renewal

- ⇒ If the contract specifies one month employment period, the possibility of 31 or more days employment depends on the month, a long month or short month, however, because of the clear statement of renewal in the contract, it can be judged that the person is expected to be employed for 31 or more days from the beginning of the employment.
- If one-month contract is set for a long month, 31 or more days employment can be expected, therefore, the person must enroll in the insurance on the first day of the employment regardless of existence of clear renewal statement.



#### (2) Employment contract without clear renewal statement

⇒ In a case of 25 days period