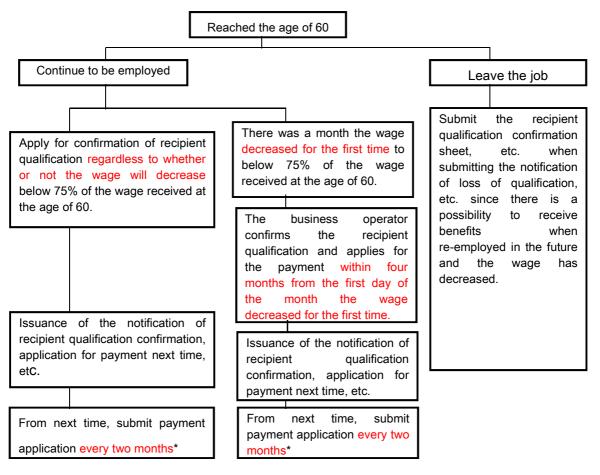

en the insured person is working with payment of less than 75% of the payment received at the age of 60.

There are two types of continuous employment benefits for the elderly.

1. For those who are not receiving employment insurance (basic allowance, etc.):

# "Basic continuous employment benefits for the elderly"

and

2. For those who were re-employed while receiving employment insurance (basic allowance, etc.):

### "Re-employment benefits for the elderly"





#### 2. Basic flow of continuous employment benefits for the elderly

- (1) Basic continuous employment benefits for the elderly (The chart below shows the flow of procedure handled through the business operator.)
  - When the person was insured by employment insurance for 5 years at the time the
     person is 60 years of age



\*The person whose wage did not decrease below 75% of the wage at the age of 60 is not qualified to receive benefits.

#### Pattern of payment application month

When applying in the odd-numbered month

| <br>March                                | April | May                                       | June | July                                   |   |
|------------------------------------------|-------|-------------------------------------------|------|----------------------------------------|---|
| Application (For January) (For February) |       | Application<br>(For March)<br>(For April) |      | Application<br>(For May)<br>(For June) |   |
|                                          |       |                                           |      |                                        | ı |