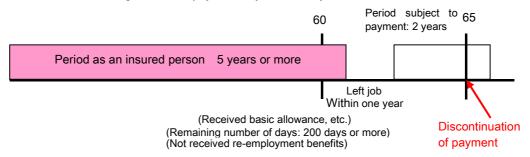

- (4) Persons who are employed seasonally as well as applying to the following a or b
  - a. Persons who are employed within a fixed period of not longer than 4 months
  - b. Persons whose prescribed weekly working hours are less than 30 hours
- (5) Students or pupils of schools prescribed in Article 1 of Scholl Education Act, specialized training colleges prescribed in Article 124 of the said Act or private miscellaneous schools prescribed in 134 of the said Act (Refer to Page 39)
- (6) Mariners who are employed to work on fishing boat other than specified fishing boat. (Excluding persons who are employed throughout a year as mariners) (Refer to page 40)
- (7) If persons who had been employed by undertakings under the national, prefectural

or municipal governments separated from employment, the contents of salaries that they are supposed to receive based on other laws and regulations, ordinances and rules, etc. found to exceed the level of job applicant benefits and employment promotion benefits. They are not qualified as insured persons.

4. Specific example of 'Employment expected to continue for 31 or more days'

[Employment after April 1, 2010]