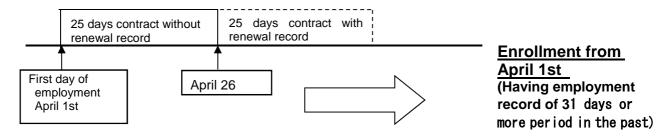

d that the person is expected to be employed for 31 or more days from the beginning of the employment.
- If one-month contract is set for a long month, 31 or more days employment can be expected, therefore, the person must enroll in the insurance on the first day of the employment regardless of existence of clear renewal statement.



#### (2) Employment contract without clear renewal statement

⇒ In a case of 25 days period contract without clear renewal statement, it cannot be judged that the person is expected to be employed for 31 or more days just from the content of the contract.

However, if a person employed under a similar contract has a record of 31 days or more employment based on renewal contract, etc., it can be judged that he/she is expected be employed for 31 or more days.



### (3) Employment contract with clear statement that the period will never be renewed.

⇒ Adding to the 25 days contract period, the contract clearly states that the period never will be renewed, therefore, it can be judged that the person is not be expected to be employed for 31 or more days.



(4) A case where a person was not be expected to be employed 31 or more days at the time of employment, but after he/she was employed, he/she became to be expected to be employed continuously for 31 or more days from first day of the employment.

⇒ Due to the initial 25 days-contract period without clear renewal statement, it was judged that the person was not expected to be employed for 31 or more days and did not apply to the Employment Insurance coverage qualification. However, when he/she b