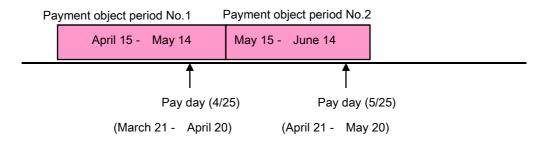

od is 80% or less of the monthly wage at the start of the leave.

The amount of wage paid in the payment unit period is the wage whose "pay day is occurred during the period". However, the wage that covers the period other than the family care leave and the wage whose target period is unclear are not included. In principle, the wage only includes that clearly cover the family care leave period.

If the family care leave not paid for the family care leave period is clearly mentioned by the working rules, labor agreement and wage regulations, whole amount of paid wage could be considered as 0 yen. (However, the documents that clearly show the non-payment shall be submitted.)

## Example

Example: Closing day for wage calculation: 20th, pay day: 25th, and the star day of the leave: April 15



Note: The wage paid on April 25 includes the allowance and benefit from March 21 to April 14. Therefore, the only wages that clearly cover the family care leave period shall be added up to "payment object period No.1".

<sup>\* &</sup>quot;The amount of wage paid in the payment unit period"

# (3) Payment object period

The payment object period of the family care leave benefit is as follows:

- a The benefit is paid for three month at maximum based on the unit of the period divided by one month from the star day of the family care leave. However, the benefit is paid to the period up to 93 days if multiple leaves were taken for different statuses of care needed for the same subject family member.
- B Until the end date of the family care leave if the person finished the family care leave