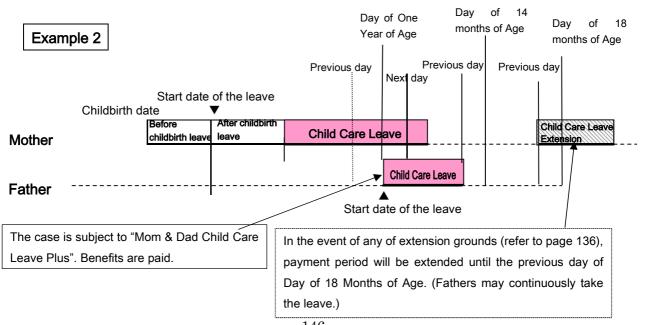

d up to one year until the previous date the child reaches 14 months.

- (1) Start date of the leave is before the following Date of One Year of Age.
- (2) Start date of the leave is after the first date of spouse's leave (including a person who is in a common-law marriage, hereinafter the same shall apply).
- (3) The spouse took the leave before Date of One Year of Age.
- \* Spouse's leave mentioned in the above (2) and (3) includes the cases that the said spouses who are public officials (governmental or local) take the leave
- \* In case of fathers, the upper limit of the benefits is up to one year.

  In case of mothers, the period that includes childbirth date (the final day of before childbirth leave), after childbirth leave, and the upper limit of the benefits is up to one year.





## How to apply for the extension

Until payment application for the payment unit period that include Day of One Year of Age, in principle, write down whether the spouse takes the Child Care Leave or not, and the insured number of spouse's employment insurance (if he/she is insured) on the following (1) or (2) of the payment application sheet.

- (1) For the first application, space 19 of "Confirmation sheet for Child Care Leave recipient qualification / (first time) payment application for Child Care Leave benefits" (refer to pages 152 and 153)
- (2) From the second application onwards, space 14 of "Child Care Leave benefits payment application" (refer to pages 154 and 155)

#### Attached documents

In addition to the documents for confirmation on eligibility confirmation and payment ap