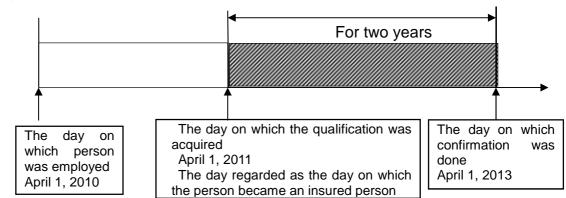

letters for double consonants, such as '∅' and contracted sounds such as '∅'.

For sonant mark and semi-sonant mark, count them as one-letter. Use 'イ'for '丰', and 'ェ'for 'ヱ'.

Please make sure that when writing the date of birth or the date when you became eligible to be insured person, if the year, the month, or the day is single-digit number, add '0'to the single-digit number to make them double-digit numbers.

Meaning, the six boxes of the year, the month and the date to be always filled up.

Example Heisei 28(2016) Sept.1<sup>st</sup> 
$$\rightarrow$$
2 8 0 9 0 1

Heisei 28(2016) Dec.5<sup>th</sup>  $\rightarrow$ 2 8 1 2 0 5