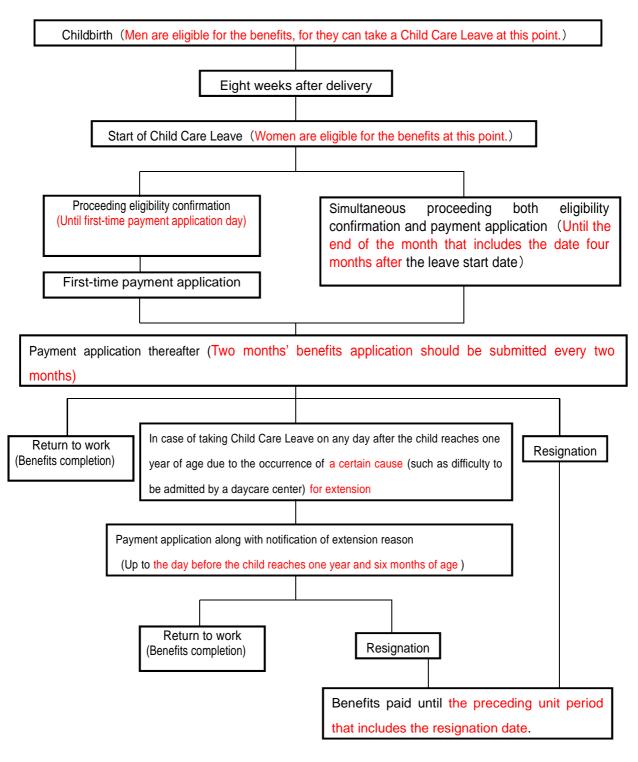

child care aiming at encouraging workers to take a Child Care Leave as well as supporting and promoting return to the workplace smoothly, when the birth rate has been falling and the advance of women into the workplace has been continuing. These benefits took effect on April 1, 1995. (Employment Insurance Act Article 61-4 and 61-5)

Specifically, these benefits are provided by applying at public employment agency when insured person take Child Care Leave to nurture a child under one year of age (or fourteen months, or one and a half years of age, depending on the certain requirements), if the wage during the leave decreases to less than 80 % of the one just before the leave.





# 2 Child Care Leave Benefits Flow Chart

( The following chart shows the procedures via business operators )



\* If resignation is predetermined (planned) prior to taking leaves, the applicant is ineligible for the benefits.

The same applies if the applicant plans to resign during the Child Care Leave.

# 3 About Child Care Leave Benefits

# (1) Recipient Qualification

Generally insured person who look after an infant under one year of age (or one year and two months of age if both parents takes "additional leave for mom and dad, or one year and six months of age when the infant cannot be enrolled in a daycare center) who fall under all of the following conditions can carry out the procedure of eligibility confirmation for Child Care Leave benefits at the Public Employment Security Office governing the location of the place of business.

- 1. The applicant should be a generally insured person