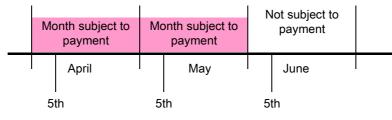

.

#### (a) "Amount of wage actually paid"

To determine the payment promptly for the continuous employment benefits for the elderly, the amount of wage paid each month is examined not according to the period subject to wage payment but **based on the "wage payment date"**.

Therefore, as an example, the "amount of wage paid in May" in the case described below is the wage paid on May 5<sup>th</sup>. (Because although the wage paid on May 5th was for the month of April, the actual payment was in May.)

Note that when a person leaves job at the end of May as described below, the wage paid on June 5th will not be subject to payment of the continuous employment benefits for the elderly.

Example [Wage closing date on the end of the month Paid on the 5th next month Left job at the end of May]



# (c) Deemed amount of wage

There are reasons of decrease of wage paid each month that are not appropriate for receiving payment of employment insurance such as when the insured person or the business operator is responsible of the decrease, and when benefits are received from another social insurance.

When wage was reduced due to such reasons, the reduced amount will be deemed paid when determining the wage decrease rate.

This is called the "deemed amount of wage".

Reasons of calculating the amount of wage are described below.

- Due to a cause imputable to the insured person, absence because of personal reasons (including ceremonial occasions and other personal matters)
- 2) Sickness or injury
- 3) Suspension of business (irrespective of reason and period of suspension)
- 4) Labor