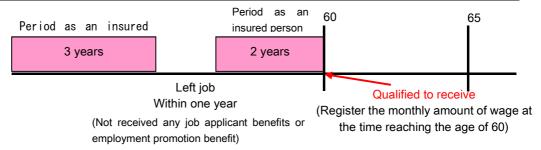

- (4) Persons who are employed seasonally as well as applying to the following a or b
  - a. Persons who are employed within a fixed period of not longer than 4 months
  - b. Persons whose prescribed weekly working hours are less than 30 hours
- (5) Students or pupils of schools prescribed in Article 1 of Scholl Education Act, specialized training colleges prescribed in Article 124 of the said Act or private miscellaneous schools prescribed in 134 of the said Act (Refer to Page 39)
- (6) Mariners who are employed to work on fishing boat other than specified fishing boat. (Excluding persons who are employed throughout a year as mariners) (Refer to page 40)
- (7) If persons who had been employed by undertakings under the national, prefectural