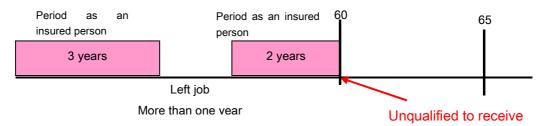

- (4) Persons who are employed seasonally as well as applying to the following a or b
  - a. Persons who are employed within a fixed period of not longer than 4 months
  - b. Persons whose prescribed weekly working hours are less than 30 hours
- (5) Students or pupils of schools prescribed in Article 1 of Scholl Education Act, specialized training colleges prescribed in Article 124 of the said Act or private miscellaneous schools prescribed in 134 of the said Act (Refer to Page 39)
- (6) Mariners who are employed to work on fishing boat other than specified fishing boat. (Excluding persons who are employed throughout a year as mariners) (Refer to page 40)
- (7) If persons who had been employed by undertakings under the national, prefectural