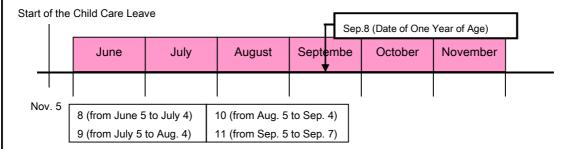

n to daycare center and the said child is not enrolled to any facility on the following day when the child reaches one year of age (first birthday) is needed.
- b. In case of spouse's death who was supposed to look after the child:
  - a copy of the residence certificate and maternal and child health handbook
- c. In case of spouse's sickness or injury, etc. : medical certificate
- d. In case of living apart from the spouse:
  - a copy of the residence certificate and maternal and child health handbook
- e. In case of expecting a birth or after childbirth:

maternal and child health handbook regarding the said period

## Example of extension 1

- oChild delivery date: September 9 oStart day of the leave: November 5
- oExtension reason: the child is on a wait list to enroll daycare center



Payment period 7 (May 5 to June 4) -> Apply from June 5 to Aug. 31

Payment period 8 (June 5 to July 4) -> Apply from Aug. 5 to Oct. 31 Payment period 9 (July 5 to Aug. 4) -> Apply from Aug. 5 to Oct. 31

.....

Payment period 10 (Aug. 5 to Sep. 4) -> Apply from Sep. 8 to Dec. 31 Payment period 11 (Sep. 5 to Sep. 7) -> Apply from Sep. 8 to Dec. 31

# Explanation

- a. During payment period 7, extension cannot be applied for.
- b. During payment period 8 and 9, if the payment is applied after September 8 (Date of One Year of Age), extension can be applied for. The applicant has to bring necessary documents for confirmation.
- c. During payment period 10 and 11, extension can be applied for with bringing necessary documents for confirmation.

# Example of extension 2 oChild delivery date: