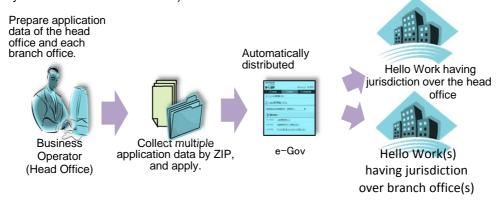

#### 3. Unit of coverage

The unit for the Employment Insurance coverage is set as one business place to one business place bases, which holds independency as one management organization. Branches or plants exercising a certain degree of independent operations in terms of human affairs, accounting or business management, shall take procedures independently.

However, branches or other organizations that do not hold independency, the procedural works must be taken collectively at head offices, etc. by obtaining approval from Public Employment Security Office.