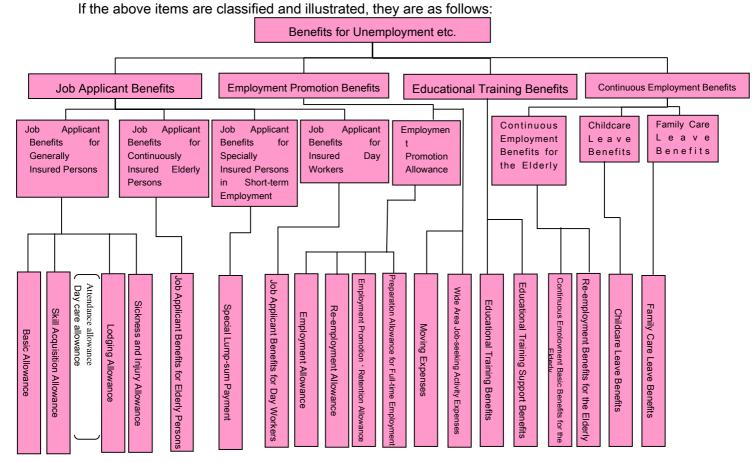

|            | 1 | Family Care Leave Benefit •                      |      | •    | •   | •   |           | •      | •       | •      | • | • | • | • | • | • | •   | 161 |
|------------|---|--------------------------------------------------|------|------|-----|-----|-----------|--------|---------|--------|---|---|---|---|---|---|-----|-----|
|            | 2 | Basic flow of family care leave payment          |      |      |     |     | •         |        |         |        |   |   |   |   |   |   | •   | 161 |
|            | 3 | Family care leave benefit                        |      |      |     |     |           |        |         |        |   |   |   |   |   |   |     | 162 |
|            | 4 | Special situations -                             |      |      |     |     |           |        |         |        |   |   |   |   |   |   |     | 169 |
|            | 5 | Example of filling in payment application        | sh   | nee  | t a | ano | d examp   | ole of | notific | cation |   |   |   |   |   |   | •   | 170 |
|            | 0 | Q&A about family care leave benefit              |      |      |     |     |           |        |         |        |   |   |   |   |   |   |     | 175 |
| Chapter 13 | В | enefits for Unemployment etc.                    |      |      | •   | •   |           |        |         |        |   |   |   |   |   |   | 177 |     |
|            | 1 | Job Applicant Benefits • • • •                   | •    | •    |     | •   |           |        | •       |        | • | • | • |   | • | • | •   | 177 |
|            | 2 | Employment Promotion Benefits                    |      |      | •   |     |           |        |         |        |   | • |   |   | • |   | •   | 186 |
|            | 3 | Educational Training Benefits                    |      |      | •   |     |           |        |         |        |   | • |   |   | • |   | •   | 188 |
| Chapter 14 | С | oncerning allowance of a insured person          | of o | dail | y   | wc  | ork perso | on     | •       | •      | • |   |   | • |   |   | 190 |     |
|            | 1 | The daily work person who receives app           | lica | atio | n   | of  | employ    | ment   | insur   | ance   |   | • | • |   | • | • | •   | 190 |
|            | 2 | Procedure of employing a daily work ins          | ure  | ed p | e   | rsc | on        |        | •       |        | • | • | • |   | • | • | •   | 190 |
| Chapter 15 | 0 | thers · · · · · · · · · · · · · · · · · · ·      |      |      | •   | •   |           |        | •       |        |   |   | • | • |   | • | 193 |     |
|            | 1 | Unlawful Receipt of Benefits                     |      |      | •   |     |           |        |         |        |   | • |   |   | • |   | •   | 193 |
|            | 2 | Concerning request for examination               |      |      |     | •   |           |        |         |        |   |   |   |   |   |   | •   | 195 |
|            | 3 | Concerning two business of employmen             | t in | su   | raı | nc  | е         |        | •       |        |   |   |   |   |   |   | •   | 195 |
|            | 4 | Electronic Filing                                |      | •    |     | •   |           |        | •       |        |   |   |   |   |   |   | •   | 196 |
| Chapter 16 | A | n appendix · · · · · · · · · · · · · · · · · · · | •    |      | •   | •   |           |        |         |        |   |   |   |   |   |   | 197 |     |
|            | 1 | Description of Occupational Classification       | 'n   |      |     |     |           |        | •       |        |   |   |   |   |   |   | •   | 197 |
|            | 2 | Industrial Classification · · · ·                |      |      |     | •   |           |        |         |        |   |   |   |   |   |   | •   | 198 |
|            | 3 | The industrial accident insurance rate           |      |      |     |     | •         |        |         |        |   |   |   |   |   |   | •   | 199 |
|            | 4 | Various reference forms                          |      |      |     |     |           |        |         |        |   |   |   |   |   |   |     | 200 |