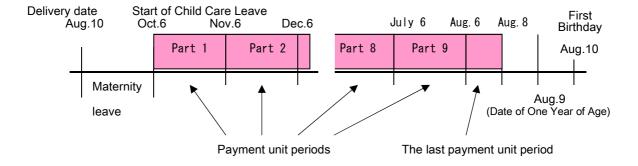

Care Leave benefits period is as follows.

- 1 The period is from Child Care Leave start date to the day before that the said child reaches one year of age (until two days before the first birthday).
  - If certain requirements are met, until the day before the child reaches one year and two months of age (refer to page 115), and if another requirements (refer to page 108) are met, until the day before the child reaches one year and six months of age.
- 2 The period is until Child Care Leave end date, if the leave terminates before the child reaches one year of age (or one year and two months in a certain case, or one year and six months of age in special situations)

# Example

When an insured female took the Child Care Leave following the maternity leave until 
Date of One Year of Age.



Explanation: In the above case the benefits period ends on the day before the child reaches one year of age (on two days before the first birthday). The period until August 8 is eligible for the benefits.

As for the last payment unit period (from August 6 to August 8), if the applicant is found to be at work for less than 10 days, and took a whole-day Child Care Leave for one or more day, this period is subject to a benefits period.

# (4) Benefits payment amounts

# 1. A case of not being paid during the leave

 In the case that the payment unit period lasts for a month (except for the last payment unit period)

Benefits amount = daily wage before the start of the leave  $\times$  number of days(30 days\*1)  $\times$  50% (\*2)

2. In the case of the last payment unit period (including