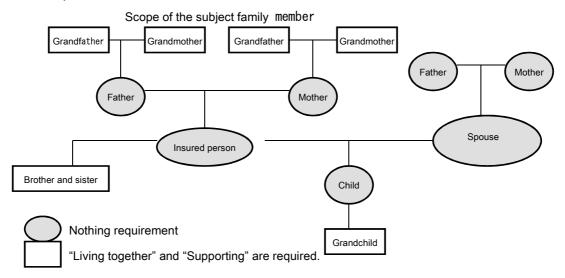

on closing day, pay day and communication allowance in the "Remarks".

# Q&A about family care leave benefit

Q What is the subject family member?

If the subject family member is "grandfather or grandmother", "brother or sister "or "grandchild", they shall live with the insured person and be supported by the insured person. What is the status of "live with" and "support"?

A "Live with" stands for the insured person living in the same household, staying at the family member who lives apart for care, or taking charge of the family member who lives apart.

"Support" stands for that the insured person helps the subject family member to gain his/her livelihood through economic assistance. It has the same meaning as "dependent" in the "dependent relatives" in Article 2 of the Income Tax Act.



Q What is "the status where constant nursing care for two or more weeks"?

My father will require nursing care for about three months. If I care him for the first ten days, after that, he can be hospitalized to receive care. So, I want to take just ten days' family care leave.

It is said that the family care leave is a leave for a subject family member that requires constant nursing care for more than two weeks. Is it impossible to obtain a family care leave and receive the family care leave benefit with just 10 days?

A It is not required that the period of the family care leave shall be two weeks or longer.

"Two weeks" mentioned here is not the period covered by the family care leave but the period in which your father requires the constant nursing care. It is probable that your fath