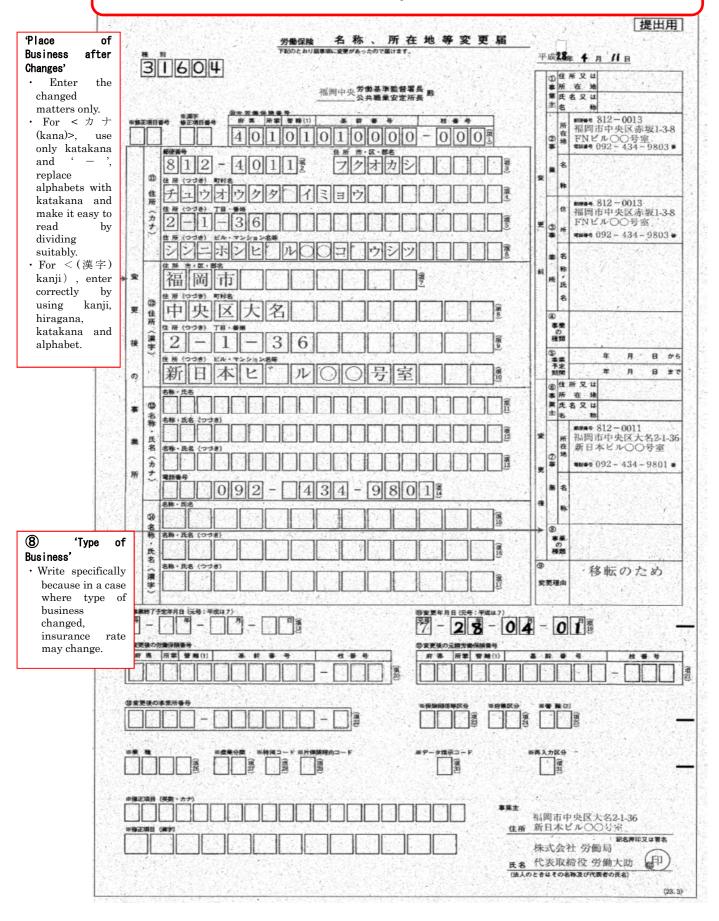

urisdiction over the new location, then, with attaching a copy of aforementioned notification, submit 'Notification for Changes to Place of Business covered by Employment Insurance' at the Public Employment Security Office having jurisdiction over the new location.

- ② covered undertakings with dual processing Submit 'Notification for Changes to Name and Location of Place of Business covered by the Labor Insurance' and a 'Notification for Changes to Place of Business covered by the Employment Insurance' at the Labor Standards Inspection Office having jurisdiction
- If a place of business moves to a location out of the current prefecture, please consult with Labor Bureau.

# Entry Example of Notification for Changes to Name and Location of Place of Business covered by the Labor Insurance



# Entry Example for Notification for Changes to Place of Business covered by the Employment Insurance

| <b>雇用保陝事業王事</b>