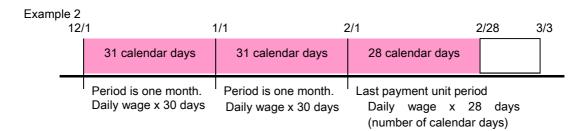

period in which your father requires the constant nursing care. It is probable that your father is cared in hospital or by other caregiver and sometimes, the insured person does not have to take the family care leave.

Therefore, it is possible to take the family care leave just for ten days and receive the family care leave benefit.

# O Q&A about family care leave benefit

# Q Number of the family care benefit

If I take the family care leave for 93 days, what is the number of days covered by the benefit?

## A See below:



# > Paid amount is (30days+30days+31days)x daily wage x 67%(40% \* 1).

- \* Benefit is granted for the remaining two days unless the subject family member is in the same status of care needed.
- \*1 A person who started the family care leave before August 1, 2016.



## > Paid amount is (30 days+30 days+28 days)x daily wage x 67%(40% \* 1).

- \* Benefit is not granted for the remaining five days if the subject family member is in the same status of care needed.
- \*1 A person who started the family care leave before August 1, 2016.

## Q Age to receive the family care leave benefit

If the insured person became 65 years old during the period covered by the family care leave benefit, is the payment terminated?

A If the insured person started the family care leave after 65 years old, he/she will not be paid. However, if he/she started before 65 years old, he/she can receive the benefit for the entire payment period until the subject family care leave finishes.

# [Reference format]

# Application for family care leave

To: Chief of personnel administ